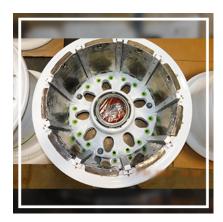

Part Number: 3-1530-OPT2

Part Description: Main Wheel

## Specifications

| Product Families:            | Main Wheels          |
|------------------------------|----------------------|
| Product Group:               | Airbus - Main Wheels |
| Part Number                  | 3-1530-OPT2          |
| Root Part Number             | 3-1530               |
| ATA Chapter 2 Digit          | 32                   |
| ATA Chapter 4 Digit          | 32-41                |
| ATA Chapter 6 Digit          | 32-41-20             |
| Essentiality Code            | NOGO                 |
| Return Packaging             | ATA 300              |
| MFR / Manufacture -CAGE Code | GOODRICH / 02121     |
| Application                  | A320                 |